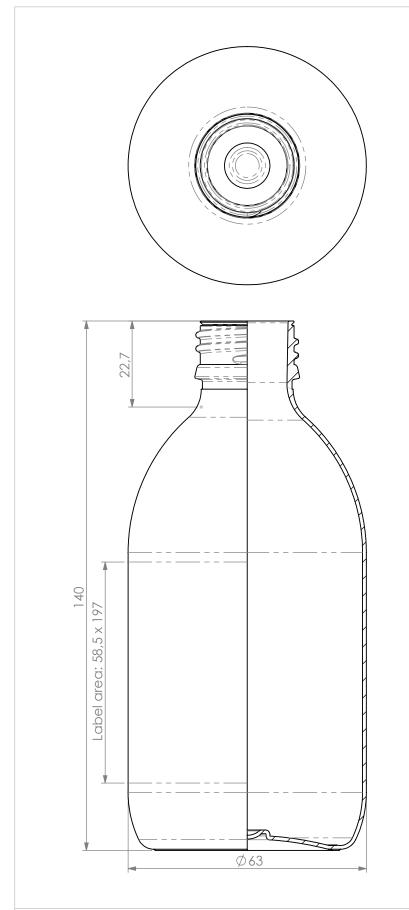

## FlexPET / Frapak

| Content<br>Content (Brimfull) | 300 ml<br>315 ml +/- 3 ml | Drawing no. F510 - PSI-0280300                                                                                                                                                                                                                       |
|-------------------------------|---------------------------|------------------------------------------------------------------------------------------------------------------------------------------------------------------------------------------------------------------------------------------------------|
| Weight<br>Neck                | 24 gr.+/- 1 gr<br>28 ROPP | Description 300 ml Pharma Sirop                                                                                                                                                                                                                      |
| Material                      | PET                       | Customer Standard                                                                                                                                                                                                                                    |
| Scale<br>Date                 | 1:1<br>10-8-2010          | Indicated measurements and other specifications are for guidance only and cannot form the basis for construction. FlexPET/Frapak reserves the right to change, improve or amend specifications without prior notice. All drawings remain property of |
| Author                        | MS                        | FlexPET/Frapak and cannot be copied or duplicated without our written permission.                                                                                                                                                                    |